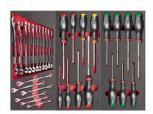

# Composition

| Article  |                                                                | Pieces | Measures |
|----------|----------------------------------------------------------------|--------|----------|
| - N 173  | 519 M 613AEA - Bi-colour foam module with assortment (46 pcs.) | 46     | -        |
| 00000000 | 519 M 612CLA - Bi-colour foam module with assortment (35 pcs.) | 35     | -        |