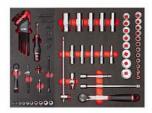

#### StanleyBlack&Decker

Società a Socio Unico soggetta a coord. e controllo da parte di Stanley Black & Decker, Inc. Capitale Sociale I.V. € 12.000.000

| Article  |                                                               | Pieces | Measures |
|----------|---------------------------------------------------------------|--------|----------|
|          | 519 M 285A1 - Bi-colour foam module with assortment (17 pcs.) | 17     | -        |
|          | 519 M 324H - Bi-colour foam module with assortment (8 pcs.)   | 7      | -        |
|          | 519 M 324STX - Bi-colour foam module with assortment (7 pcs.) | 8      | -        |
| LA TOTAL | 519 M 276C - Bi-colour foam module with assortment (42 pcs.)  | 42     | -        |