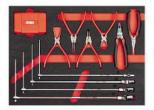

#### StanleyBlack&Decker

Società a Socio Unico soggetta a coord. e controllo da parte di Stanley Black & Decker, Inc. Capitale Sociale I.V. € 12.000.000

| Article  |                                                               | Pieces | Measures |
|----------|---------------------------------------------------------------|--------|----------|
|          | 519 M 285A1 - Bi-colour foam module with assortment (17 pcs.) | 17     | -        |
|          | 519 M 324H - Bi-colour foam module with assortment (8 pcs.)   | 7      | -        |
|          | 519 M 324STX - Bi-colour foam module with assortment (7 pcs.) | 8      | -        |
| LA TOTAL | 519 M 276C - Bi-colour foam module with assortment (42 pcs.)  | 42     | -        |