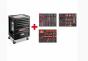

#### **Articles**

516 ST6MA - START roller cabinet with AUTOMOTIVE assortment 495 MAA (155 pcs.)

516 ST6NMA - START roller cabinet with AUTOMOTIVE assortment 495 MAA (155 pcs.)

519 RS6/3MA - RACING roller cabinet with AUTOMOTIVE assortment 495 MAA (155 pcs.)

519 RS6/3NMA - RACING roller cabinet with AUTOMOTIVE assortment 495 MAA (155 pcs)

Stanley Black & Decker Italia S.r.l.

Sede legale: Via Energy Park 6 - 20871 Vimercate (MB) Sede operativa: Via Volta 3 - 21020 Monvalle (VA) Italia Partita IVA e C.F: 03225990138